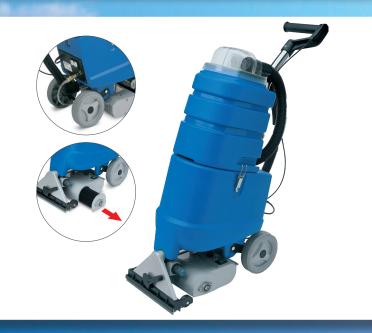

Hose Assembly Length 2.5 metres

Construction Material

Expanded polyethylene

Machine Weight

21 kg

Machine Size

280 x 780 x 900mm

Self-contained, injection-extraction machine with builtin powerbrush for small areas of carpet, upholstery and hard floor.

- Easy to use simply pull backwards for cleaning carpets and hard floors
- Easy to change from carpet cleaning to hard floor cleaning simply turn a lever
- Height adjustable brush for deeper cleaning of carpets and hard floors
- Machine sold complete with handtool (5081) and hose
- High level recovery tank cut off system